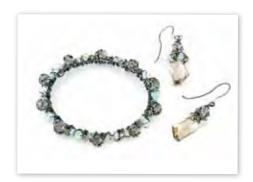

#### Timeless Crystal Pearl Bracelet

Instructor: Marcia DeCoster

Level: Intermediate

Technique: Right angle weave

Fee: \$52

Using a two needle right angle weave, create a fluid base of Swarovski Crystal Pearls edged and embellished with SWAROVSKI ELEMENTS Round and Bicone Beads. Capture a large Swarovski Crystal Pearl in a crystal encrusted loop to form the closure.

Supply List: Scissors, personal magnification, task lamp

Wednesday, Feb 1