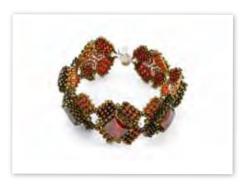

# Framed Mosaic Necklace, **Bracelet & Earrings**

Instructor: Monica Han Level: Intermediate Technique: Wiring

Fee: \$64

Monica will teach you Wiring techniques to create this Framed Mosaic necklace, bracelet and earrings. Mosaic Amber Opal Swarovski Pendants and Swarovski Beads, combine with copper wire to make this great color combinaton. Wire provided by ParaWire.