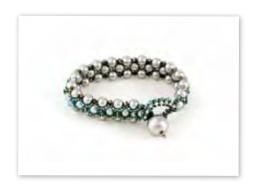

#### Wild Wire Crystal Fantasy **Necklace**

Instructor: Nicole Shute

Level: Beginner Technique: Wiring

Fee: \$48

Inspired by nature you will learn to make this stunning crystal and wire pendant necklace using a variety of SWAROVSKI ELEMENTS in various shapes, sizes and colors.