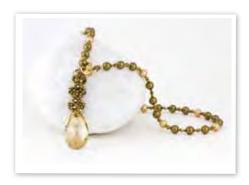

#### Wild Wire Crystal Fantasy **Necklace**

Instructor: Nicole Shute

Level: Beginner Technique: Wiring

Fee: \$48

Inspired by nature you will learn to make this stunning crystal and wire pendant necklace using a variety of SWAROVSKI ELEMENTS in various shapes, sizes and colors.