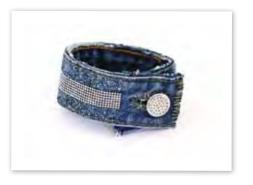

### Hotfix & Mechanical Application/Denim Cuff Bracelet

Instructors: Laura Timmons & Nick Regine

Level: All levels

Techniques: Hotfix, mechanical

application Fee: \$50

Join the team of Nick Regine and Laura Timmons to learn how to turn something old into something new and sparkly. Discover the various Hotfix SWAROVSKI ELEMENTS available to embellish fabrics of all kinds. Learn the newest application method to easily apply Swarovski Snaps, Jeans Buttons and Rivets. Use your new skills to create a trendy denim cuff bracelet decorated with SWAROVSKI ELEMENTS. All materials provided.