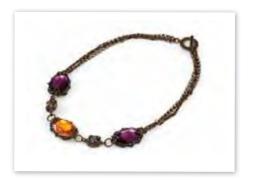

# Torched Copper & Crystal **Bracelet & Earrings**

**Instructor:** Mary Hughes Level: Intermediate Technique: Wiring

Fee: \$47

Basic wire and wrapping techniques are used to complete this torched copper bracelet and earring set. SWAROVSKI ELEMENTS mixed together with rich copper color discs makes this bracelet and cascading earrings a great combination.

# Framed Mosaic Necklace, **Bracelet & Earrings**

Instructor: Monica Han Level: Intermediate Technique: Wiring

Fee: \$64

Monica will teach you Wiring techniques to create this Framed Mosaic necklace, bracelet and earrings. Mosaic Amber Opal Swarovski Pendants and Swarovski Beads, combine with copper wire to make this great color combinaton. Wire provided by ParaWire.