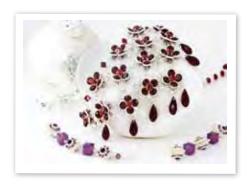

#### Crystal Honeycomb Bib Necklace

Instructor: Renata Sanchez Ramos & Nadia Sanchez Ramos

**Level:** Intermediate

Techniques: Sewing, wiring

Fee: \$68

This beautiful bib necklace resembling a honeycomb with a little bee inside is inspired by SWAROVSKI ELEMENTS. You will construct this necklace using sewing and wiring techniques incorporating some of the newest innovation colors and products from the SWAROVSKI ELEMENTS Collection, such as the new Hexagon Sew-on Stone in Sunflower.

#### Victoria Rose Necklace

**Instructor:** Val Hirata Level: All levels Techniques: Wiring, linking, weaving Fee: \$42

Come and play in my Victorian Garden where roses bloom and leaves glisten with enchantment. You will learn the little secrets to making my most popular flower pendant using SWAROVSKI ELEMENTS and even find a little friend or two.