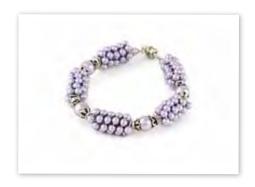

#### Lavender Pearl Bracelet

Instructor: Monica Han

**Level:** All levels **Technique:** Coiling

Fee: \$46

Pearls, Pearls!! Using Crystal Pearls from the SWAROVSKI ELEMENTS collection and a creative coiling technique Monica will teach you how to create this eye catching Lavender Pearl bracelet. Wire provided by ParaWire.