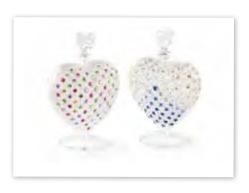

#### Pieces of the Heart Perfume Bottle

Instructor: Karen Helenthal Level: All levels Technique: Gluing Fee: \$48

Create a true work of "heart" using age-old techniques resulting in a delicate glass keepsake. Personalize your heart with SWAROVSKI ELEMENTS Chatons, Fancy Stones and Crystal Pearls. Your embellished heart is then nestled in a shimmering presentation box. All materials provided.