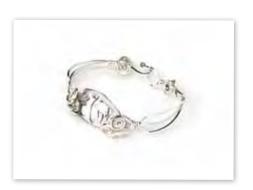

#### Divine Rock Cuff Bracelet

**Instructor:** Lilly Kehoe Level: Intermediate Technique: Wiring

Fee: \$38

Join Lilly in improving your wiring skills as you capture the exquisite Divine Rock Sewon Stone from the SWAROVSKI ELEMENTS Collection using swirls of square silver plated wire. All materials provided.