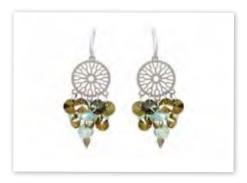

### Crystal Prints Cascade Necklace & Earrings

Instructor: Katie Hacker **Level:** All levels

Techniques: Wiring, stringing

**Fee:** \$75

Learn how to plan and build this dramatic cascade necklace with matching earrings using a variety of intriguing SWAROVSKI ELEMENTS Zebra Print Beads and Square Rings, Beadalon wire and findings and Katiedids<sup>™</sup>. Wire and findings provided by Beadalon.