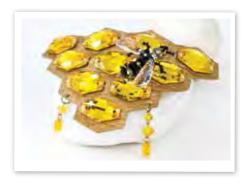

#### Crystal Honeycomb Bib Necklace

Instructor: Renata Sanchez Ramos & Nadia Sanchez Ramos

**Level:** Intermediate

Techniques: Sewing, wiring

Fee: \$68

This beautiful bib necklace resembling a honeycomb with a little bee inside is inspired by SWAROVSKI ELEMENTS. You will construct this necklace using sewing and wiring techniques incorporating some of the newest innovation colors and products from the SWAROVSKI ELEMENTS Collection, such as the new Hexagon Sew-on Stone in Sunflower.

Supply List: Round and flat nose pliers, scissors or cutter

1-888-818-3004, EXT. 2723