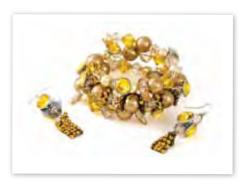

# A Bouquet of Sunflowers Bracelet & Earrings

**Instructor:** Laura Timmons

Level: All levels

Techniques: Wiring, basic beading

**Fee:** \$56

Enjoy making this amazing duo using one of the latest SWAROVSKI ELEMENTS innovation colors-Sunflower. You will create a bracelet and earrings which contain bunches of luscious crystals and unusual products such as Crystal Mesh and Shank Buttons.